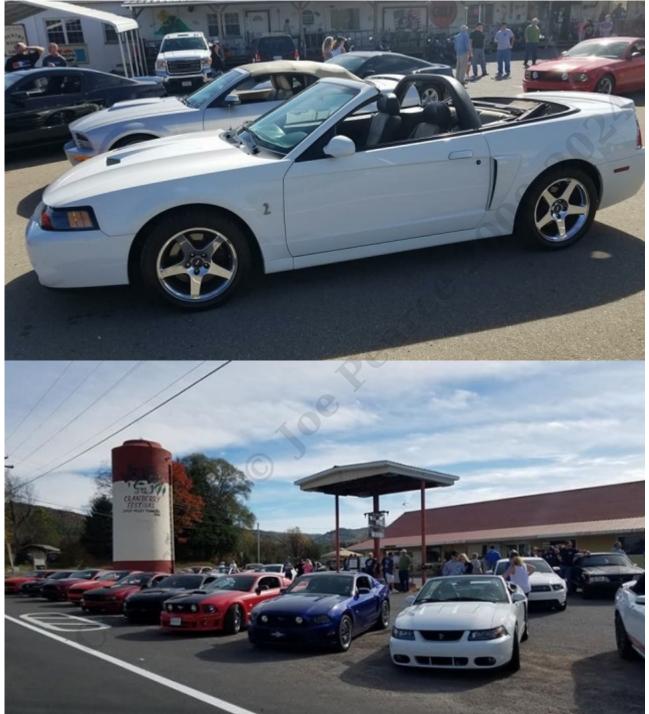

## **Trip to Shady Valley, Backbone Rock, Damascus, and South Holston Dam**

Submitted by Joe Pearce on Sat, 01/20/2018 - 1:58pm

We had a ride with the Northeast Tennessee Mustang Clun and the First Tennessee Regional Mustang Club to Shady Valley, Backbone Rock, Damascus, and Holston Dam this past summer. I was able to capture a very good shot of my car. We also grabbed a great shot of a few of the Mustangs participating in the ride. Link: